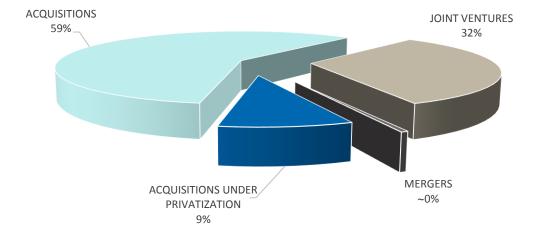

## DISTRIBUTION OF BOARD DECISIONS ACCORDING TO SCOPE, NATURE and RESULTS-3 (JANUARY-DECEMBER 2013)

| MERGERS/ACQUISITIONS ACCORDING TO THEIR<br>NATURE |     |
|---------------------------------------------------|-----|
| Acquisitions                                      | 125 |
| Joint Ventures                                    | 68  |
| Mergers                                           | 1   |
| Acquisitions Under Privatization                  | 19  |
| TOTAL                                             | 213 |

#### MERGERS/ACQUISITIONS ACCORDING TO THEIR NATURE