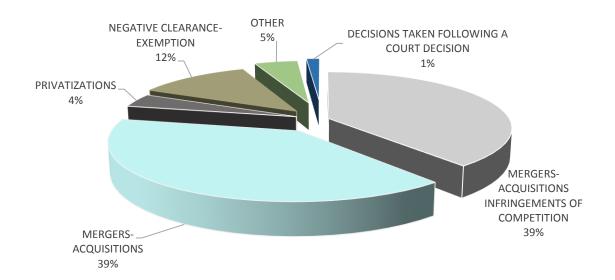

## DISTRIBUTION OF BOARD DECISIONS ACCORDING TO SCOPE, NATURE and RESULTS-1 (JANUARY-DECEMBER 2013)

| NATURE OF CONCLUDED FILES                  |     |
|--------------------------------------------|-----|
| Infringements of Competition               | 191 |
| Mergers-Acquisitions                       | 194 |
| Privatizations                             | 19  |
| Negative Clearance-Exemption               | 58  |
| Other                                      | 23  |
| Decisions Taken Following a Court Decision | 7   |
| TOTAL                                      | 492 |
|                                            |     |

#### **FILES CONCLUDED**