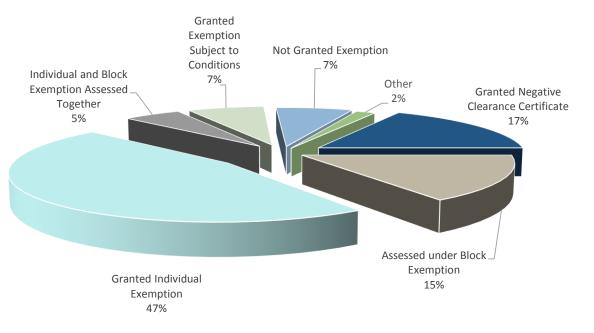

## NEGATIVE CLEARANCE/EXEMPTION APPLICATIONS ACCORDING TO THEIR OUTCOME

| Assessed Under Block Exemption                      | 9  |
|-----------------------------------------------------|----|
| Granted Individual Exemption                        | 27 |
| Individual and Block Exemption Assessed<br>Together | 3  |
| Granted Exemption Subject to Conditions             | 4  |
| Not Granted Exemption                               | 4  |
| Granted Negative Clearance                          | 10 |
| Other                                               | 1  |
| TOTAL                                               | 58 |

## NEGATIVE CLEARANCE/EXEMPTION APPLICATIONS ACCORDING TO THEIR OUTCOME