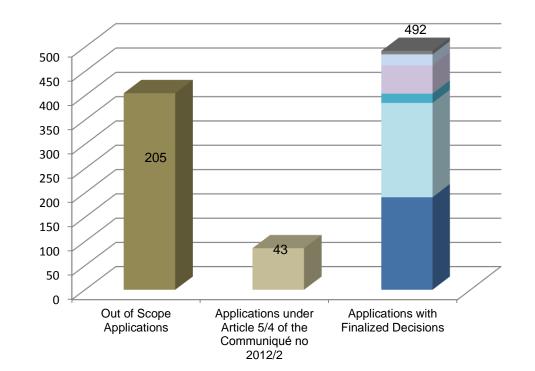

G TO SCOPE OF ARTICLE | S - |
|-----------------------------------------------------------------------|-----|
| Article 4                                                             | 117 |
| Article 6                                                             | 57  |
| Articles 4 and 6                                                      | 17  |
| TOTAL                                                                 | 191 |

### INFRINGEMENT OF COMPETITION DECISIONS – ACCORDING TO ARTICLE 4 HORIZONTAL/VERTICAL DISTINCTION (\*)

| Horizontal | 67  |
|------------|-----|
| Vertical   | 63  |
| Mixed      | 4   |
| TOTAL      | 134 |

(\*) Also includes the distinction concerning 17 decisions which were examined under both article 4 and article 6.

#### **APPLICATIONS ACCORDING TO SCOPE**



## DISTRIBUTION OF BOARD DECISIONS ACCORDING TO SCOPE, NATURE and RESULTS-3 (JANUARY-DECEMBER 2013)

| MERGERS/ACQUISITIONS ACCORDING TO THEIR<br>NATURE |     |
|---------------------------------------------------|-----|
| Acquisitions                                      | 125 |
| Joint Ventures                                    | 68  |
| Mergers                                           | 1   |
| Acquisitions Under Privatization                  | 19  |
| TOTAL                                             | 213 |

| MERGERS/ACQUISITIONS ACCORDING TO THEIR<br>OUTCOME |     |
|----------------------------------------------------|-----|
| Authorized                                         | 162 |
| Authorized subject to conditions                   | _   |
| Not Authorized