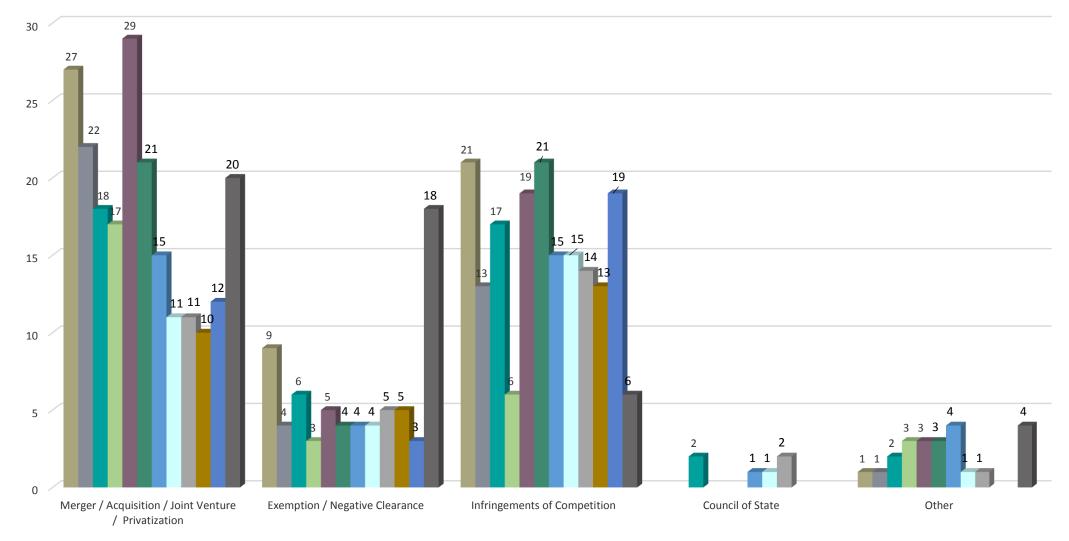

ation of<br>Mergers and Acquisitions Subject to<br>Authorization without Board Authorization | 242.813,48    |
|                                      | 94.744.265,05    | Imposed As A Result of Hindrance of On-The-<br>Spot Inspections                                                              | 15.540.500,87 |
| Substantive Following Court Decision |                  | Imposed As A Result of Submission of False or<br>Misleading Information or Documents                                         | 352.664,04    |
| TOTAL                                | 1.281.964.862,40 | TOTAL                                                                                                                        | 16,135,978.39 |

# DISTRIBUTION OF BOARD DECISIONS ACCORDING TO MONTHS (JANUARY-DECEMBER 2013)



■ January ■ February ■ March ■ April ■ May ■ June ■ July ■ August ■ September ■ October ■ November ■ December

# DISTRIBUTION OF BOARD DECISIONS ACCORDING TO SECTORS (JANUARY-DECEMBER 2013)

| White Goods, Furniture, Electrical Home Appliances 2 1   Inform, and Comm. Tech. Products and Services 18 1 14 1 6   Class and Glass Products 2 1 1 6 1   Environ, Wat. Supp., Sewerage Sys. Waste Man.<br>and Improve. Serv. 2 2 1 1 6 1   Iron, Steel and Other Metals 1 6 1 1 6 1   Other 3 2 1 1 6 1   Electricitor Conducts, Electronic products 1 1 8 1 1   Electricity, Gas, Steam Production and Distribution 3 19 1 1   Electricity, Gas, Steam Products 1 1 3 1 1   Food, Agriculture, Forestry, Fishery, Stockbreeding 24 7 29 1 1   Medicine, Health Services and Equipment 12 2 10 1   Paper and Paper Products