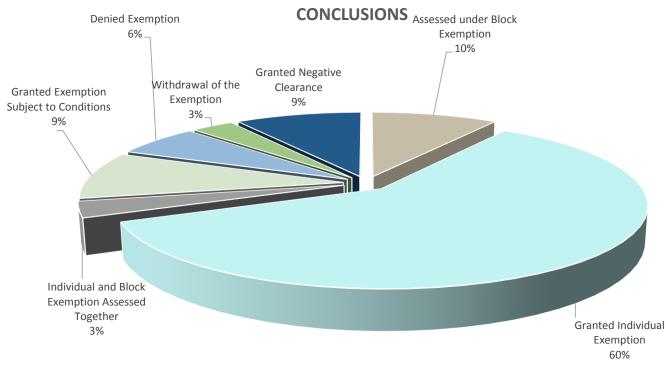

## DISTRIBUTION OF BOARD DECISIONS BY SCOPE, NATURE and OUTCOME-4 (JANUARY-DECEMBER 2017)

| NEGATIVE CLEARANCE/EXEMPTION DECISIONS BY<br>OUTCOME |    |  |
|------------------------------------------------------|----|--|
| Assessed under Block Exemption                       | 3  |  |
| Granted Individual Exemption                         | 19 |  |
| Granted Exemption Subject to Conditions              | 3  |  |
| Individual and Block Exemption Assessed<br>Together  | 1  |  |
| Denied Exemption                                     | 2  |  |
| Withdrawal of the Exemption                          | 1  |  |
| Granted Negative Clearance                           | 3  |  |
| TOTAL                                                | 32 |  |

#### **NEGATIVE CLEARANCE/EXEMPTION DECISIONS ACCORDING TO**