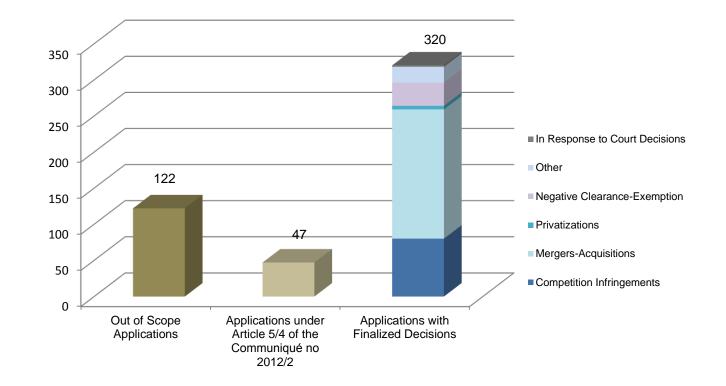

| 13 |  |  |
| Articles 4, 6 and 7                                                                         | 1  |  |  |
| TOTAL                                                                                       | 80 |  |  |
| INFRINGEMENT OF COMPETITION DECISIONS –<br>BY ARTICLE 4-HORIZONTAL/VERTICAL DISTINCTION (*) |    |  |  |
| Horizontal                                                                                  | 35 |  |  |
| Vertical                                                                                    | 15 |  |  |
| Mixed                                                                                       | -  |  |  |
| TOTAL                                                                                       | 50 |  |  |

**APPLICATIONS BY SCOPE** 



## DISTRIBUTION OF BOARD DECISIONS BY SCOPE, NATURE and OUTCOME-3 (JANUARY-DECEMBER 2017)

| MERGERS/ACQUISITIONS BY NATURE   |     |  |
|----------------------------------|-----|--|
| Acquisitions                     | 141 |  |
| Joint Ventures                   | 32  |  |
| Mergers                          | 6   |  |
| Acquisitions under Privatization | 5   |  |
| TOTAL                            | 184 |  |

| MERGERS/ACQUISITIONS BY OUTCOME           |     |
|-------------------------------------------|-----|
| Authorized                                | 150 |
| Authorized Subject to Conditions          | 2   |
| Not Authorized                            | 1   |
| Other                                     | 1   |
| Out of Scope/Not Subject to Authorization | 30  |
| TOTAL