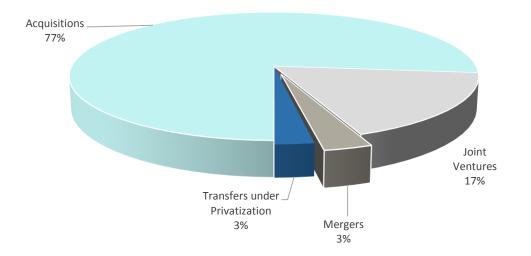

## DISTRIBUTION OF BOARD DECISIONS BY SCOPE, NATURE and OUTCOME-3 (JANUARY-DECEMBER 2017)

| MERGERS/ACQUISITIONS BY NATURE   |     |  |
|----------------------------------|-----|--|
| Acquisitions                     | 141 |  |
| Joint Ventures                   | 32  |  |
| Mergers                          | 6   |  |
| Acquisitions under Privatization | 5   |  |
| TOTAL                            | 184 |  |

#### **MERGERS/ACQUISITIONS BY NATURE**