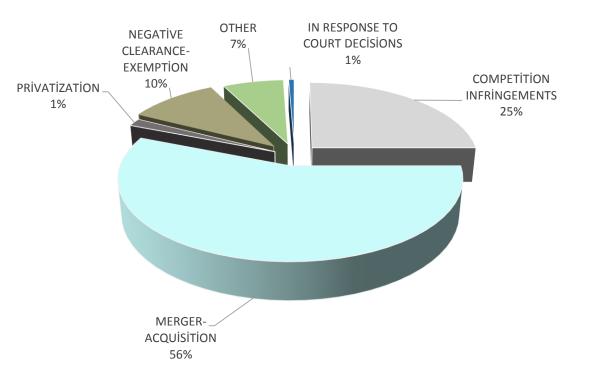

## DISTRIBUTION OF BOARD DECISIONS BY SCOPE, NATURE and OUTCOME-1 (JANUARY-DECEMBER 2017)

| Infringements of Competition               | 80  |
|--------------------------------------------|-----|
| Mergers-Acquisitions                       | 179 |
| Privatizations                             | 5   |
| Negative Clearance-Exemption               | 32  |
| Other                                      | 22  |
| Decisions Taken Following a Court Decision | 2   |
| TOTAL                                      | 320 |