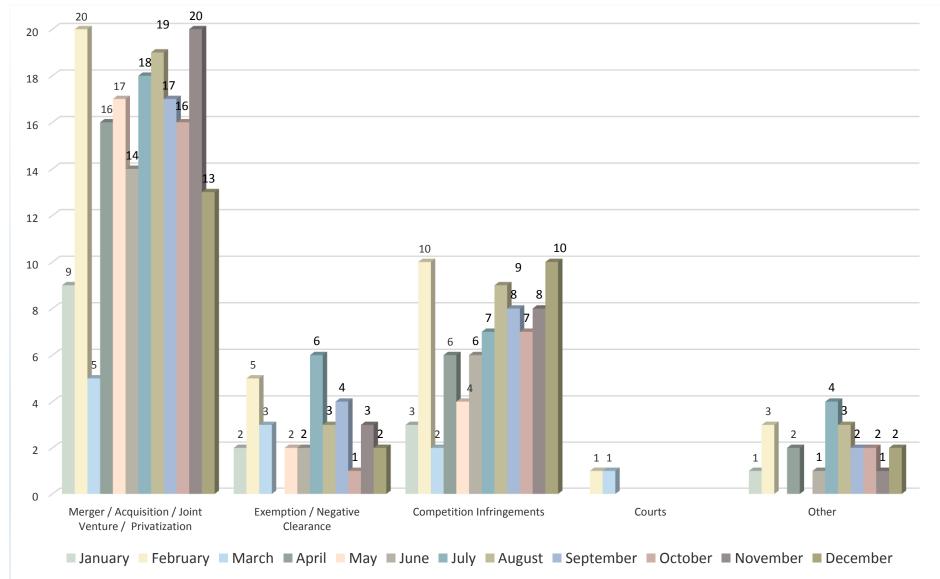

|                                   |       | 6     |
| Transport, Vehicles and Services                    | 6                           |                                  | 14                                   |                                   | 3     | 23    |
| Food and Beverage Services                          | 1                           |                                  |                                      |                                   | 1     | 2     |
| TOTAL                                               | 80                          | 32                               | 184                                  | 2                                 | 22    | 320   |

### **DISTRIBUTION OF BOARD DECISIONS BY MONTH (JANUARY-DECEMBER 2017)**