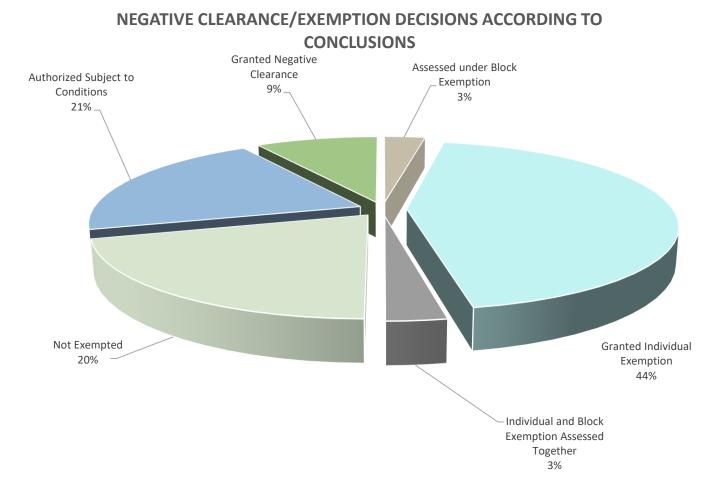

## DISTRIBUTION OF BOARD DECISIONS BY SCOPE, NATURE and OUTCOME-4 (JANUARY- DECEMBER 2020)

| NEGATIVE CLEARANCE/EXEMPTION DECISIONS BY<br>OUTCOME |    |  |
|------------------------------------------------------|----|--|
| Assessed under Block Exemption                       | 1  |  |
| Granted Individual Exemption                         | 15 |  |
| Granted Exemption Subject to Conditions              | 7  |  |
| Individual and Block Exemption Assessed<br>Together  | 1  |  |
| Denied Exemption                                     | 7  |  |
| Granted Negative Clearance                           | 3  |  |
| TOTAL                                                | 34 |  |