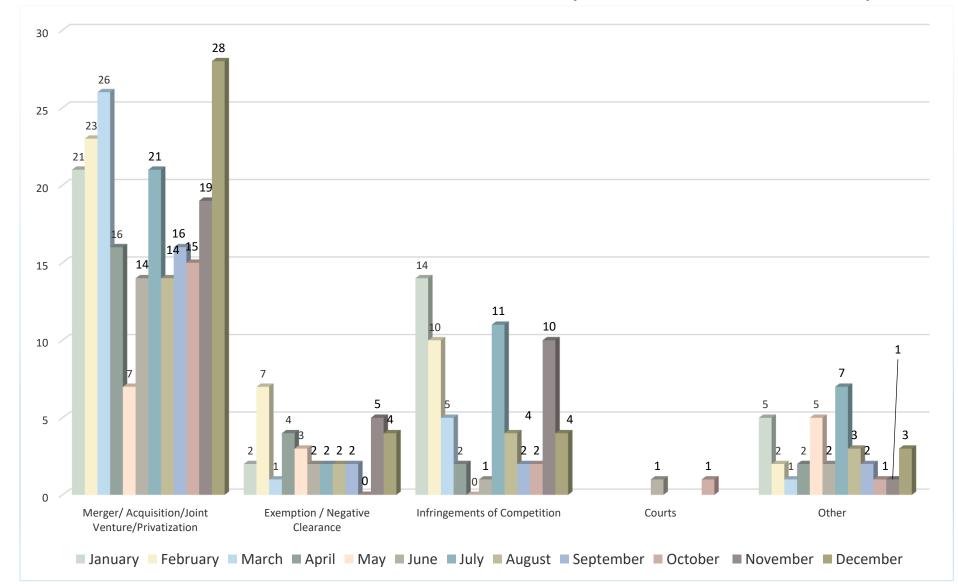

|                             |                                  |                                      |                                   | 2     | 2     |
| Accommodation, Travel and Tour Operation                                                                                                       |                             |                                  | 8                                    | 1                                 |       | 9     |
|                                                                                                                                                | 65                          | 34                               | 220                                  | 2                                 | 34    | 355   |



### MONTHLY DISTRIBUTION OF BOARD DECISIONS (JANUARY- DECEMBER 2020)