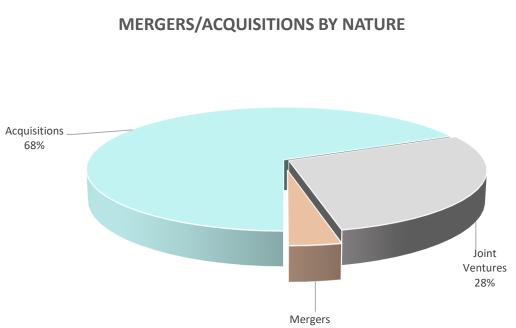

## DISTRIBUTION OF BOARD DECISIONS BY SCOPE, NATURE and OUTCOME-3 (JANUARY- DECEMBER 2020)

| MERGERS/ACQUISITIONS BY NATURE   |     |
|----------------------------------|-----|
| Acquisitions                     | 150 |
| Joint Ventures                   | 62  |
| Mergers                          | 8   |
| Acquisitions under Privatization | -   |
| TOTAL                            | 220 |