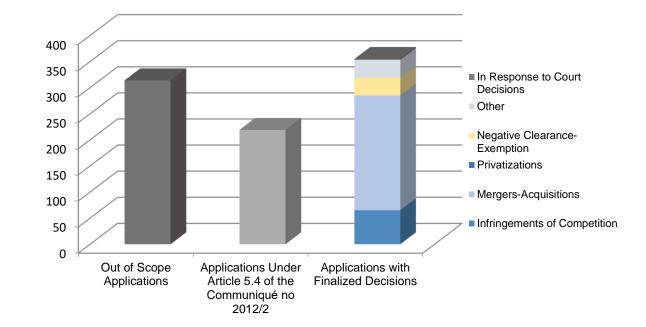

| -            |  |
| TOTAL                                                                                       | 65           |  |
| INFRINGEMENT OF COMPETITION DECISIONS –<br>BY ARTICLE 4-HORIZONTAL/VERTICAL DISTINCTION (*) |              |  |
| Horizontal                                                                                  | 31           |  |
| Vertical                                                                                    | 10           |  |
| Mixed                                                                                       | 2            |  |
| TOTAL                                                                                       | 43           |  |

**APPLICATIONS BY SCOPE** 



## DISTRIBUTION OF BOARD DECISIONS BY SCOPE, NATURE and OUTCOME-3 (JANUARY- DECEMBER 2020)

| MERGERS/ACQUISITIONS BY NATURE   |     |
|----------------------------------|-----|
| Acquisitions                     | 150 |
| Joint Ventures                   | 62  |
| Mergers                          | 8   |
| Acquisitions under Privatization | -   |
| TOTAL                            | 220 |

| MERGERS/ACQUISITIONS BY OUTCOME           |     |
|-------------------------------------------|-----|
| Authorized                                | 190 |
| Authorized Subject to Conditions          | 1   |
| Not Authorized                            | 1   |
| Out of Scope/Not Subject to Authorization | 28  |
| TOTAL                                     | 220 |



4%

## DISTRIBUTION OF BOARD DECISION