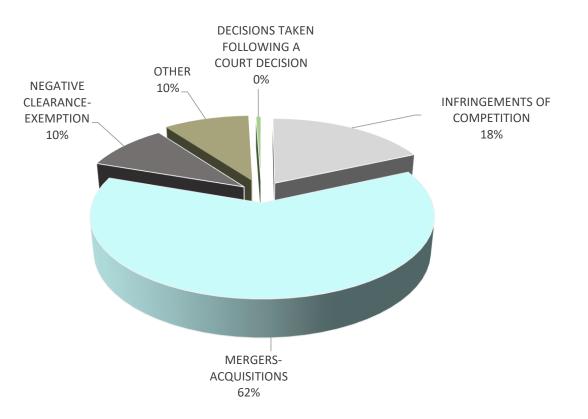

## DISTRIBUTION OF BOARD DECISIONS BY SCOPE, NATURE and OUTCOME-1 (JANUARY- DECEMBER 2020)

| Infringements of Competition               | 65  |
|--------------------------------------------|-----|
| Mergers-Acquisitions                       | 220 |
| Privatizations                             | -   |
| Negative Clearance-Exemption               | 34  |
| Other                                      | 34  |
| Decisions Taken Following a Court Decision | 2   |
| TOTAL                                      | 355 |